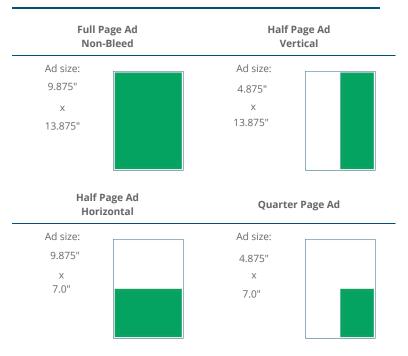

## **Print Ad Specifications**

| Journal Trim Size                                              |                  | 10.875" x 15"    |
|----------------------------------------------------------------|------------------|------------------|
| Page Sizes                                                     | Non-Bleed        | Bleed            |
| King Page                                                      | 9.875" x 13.875" | 11.125" x 15.25" |
| Half Page - Vertical                                           | 4.875" x 13.625" |                  |
| Half Page -<br>Horizontal                                      | 9.875" x 7.0"    |                  |
| Quarter Page                                                   | 4.875" x 7.0"    |                  |
| Three Quarter Page<br>- Horizontal                             | 9.875" x 10.0"   |                  |
| Three Quarter Page<br>- Vertical                               | 7.375" x 13.625" |                  |
| Island Half                                                    | 7.375" x 10.0"   | 15.625" x 10.0"  |
| Contact your Account Manager for sizes of other opportunities. |                  |                  |